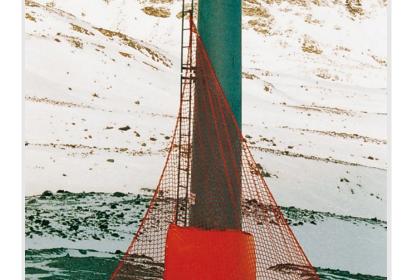

## Triangular Ski Slope Net 2.50 x 6.00 m

Schutznetze24 GmbH Weyerberg 5, DE-35614 Aßlar-Berghausen Phone: +49 (0) 6443 - 436 96 40 Maii: office@safetynet365.com Web: www.safetynet365.com

| $\frown$ 1 1 $\land$ | $\square \bigcirc \land \square$ | DATA  |  |
|----------------------|----------------------------------|-------|--|
|                      |                                  | 11/// |  |
|                      | VII . AI                         | 11414 |  |

| Available Colors                           | orange                                                                                          |  |
|--------------------------------------------|-------------------------------------------------------------------------------------------------|--|
| Dimensions                                 | 2.50 x 6.00 m (baseline x vertical height)                                                      |  |
| Material                                   | high tenacity polypropylene, knotless                                                           |  |
| Material Diameter                          | Ø 5.0 mm                                                                                        |  |
| Mesh Size                                  | 70 x 70 mm                                                                                      |  |
| Pose of Meshs                              | quadratic (square)                                                                              |  |
| Mesh Connection                            | knotless braid                                                                                  |  |
| Edge Design                                | reinforced selvage cord of approx. 9 mm, with edged rope, incl. 3 thimbles on the basement line |  |
|                                            | and 1 thimble on the top (Ø approx. 50 mm)                                                      |  |
| Edged Rope                                 | polysteel rope (Ø 12 mm, white), all around                                                     |  |
| Max. Tensile Strength of a Mesh            | 3200 N                                                                                          |  |
| Tensile Strength of Edged Rope             | 30 kN                                                                                           |  |
| Tensile Breaking Force Referred to Density | 7.0 cN/den                                                                                      |  |
| Breaking Elongation of Filament            | 15%                                                                                             |  |
| Standards and Rules                        | FIS regulation                                                                                  |  |
| Certificate                                | Oeko-Tex® certificate 12.0.02466                                                                |  |
| Continuous Operating Temperature           | -40 to +80 °C                                                                                   |  |
| Melting Point                              | 165 °C                                                                                          |  |