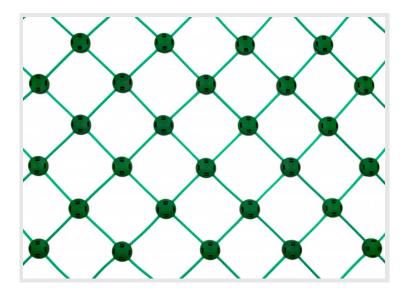

| TECHNICAL DATA                                 |                                                                                                          |
|------------------------------------------------|----------------------------------------------------------------------------------------------------------|
| Available Colors                               | green, black                                                                                             |
| Material                                       | polyester, steel, steel, galvanised, hercules rope $\varnothing$ 5 mm (6-strand, covered with polyester, |
|                                                | twisted), cut resistant                                                                                  |
| Material Diameter                              | Ø 5.0 mm                                                                                                 |
| Mesh Size                                      | 100 x 100 mm                                                                                             |
| Pose of Meshs                                  | rhombic (diamond mesh)                                                                                   |
| Mesh Connection                                | plastic clip system (HDPE, Ø 35 mm)                                                                      |
| Rope Construction                              | 7 x 6 with fibre core                                                                                    |
| Edge Design                                    | loops                                                                                                    |
| Continuous Operating Temperature               | -40 to +100 °C                                                                                           |
| Melting Point                                  | 260 °C                                                                                                   |
| Yarn Moisture Regain                           | 0.5 to 2.0%                                                                                              |
| Tensile Strength Reduction Because Of Moisture | 0%                                                                                                       |
| Resistance to Weak/Strong Acids                | good/not good                                                                                            |
| Resistance to Weak/Strong Alkalis              | good/good                                                                                                |
| Resistance to Organic Solvents                 | good                                                                                                     |
| Resistance to Benzine and Greases              | good                                                                                                     |
| Bending Strength & Abrasion Resistance         | good                                                                                                     |
| Weather-Resistance                             | good                                                                                                     |
| Electrical Characteristics                     | isolating coating, electrically conducting core                                                          |
| Customs Tariff No.                             | 56081930                                                                                                 |
| Area Density                                   | 1400 g/m²                                                                                                |